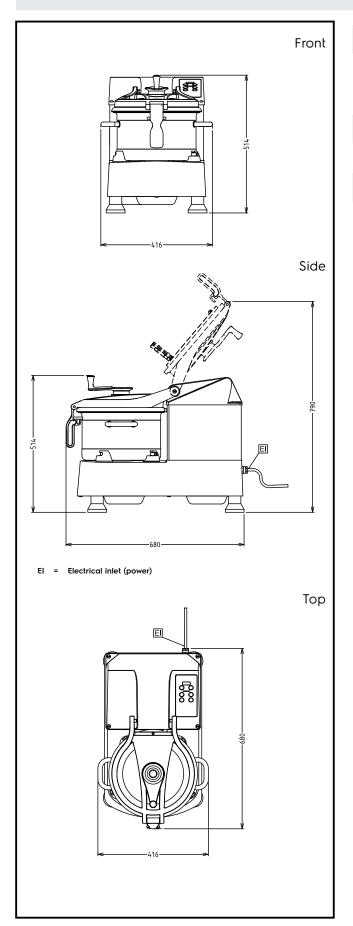

External dimensions, Width: 416 mm 680 mm External dimensions, Depth: 517 mm External dimensions, Height: Shipping weight: 73 kg